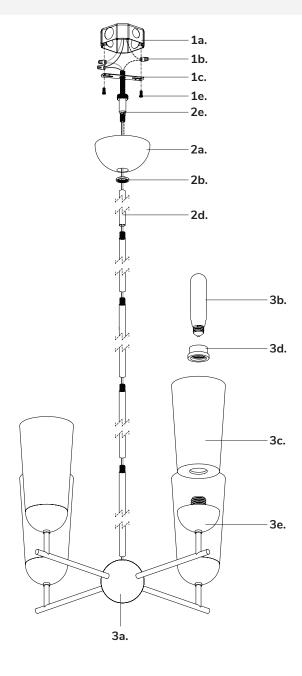

### Step 1

Remove fixture from its original package.

Remove the mounting plate (1c) from within the canopy (2a) by loosening the mounting collar nut (2b).

### Step 3

Attach mounting plate (1c) to electrical junction box (1a) using junction box screws provided (1e) in hardware package.

# Step 4

Determine hanging height of fixture by securing rods (2d) to swivel (2e) and fixture body (3a) after feeding fixture wires through rods.

Make proper electrical connections (black to hot "L", white to neutral "N", ground to "GND") with wire nuts (1b) provided in hardware package.

Attach canopy (2a) to mounting plate (1c) by threading mounting collar nut (2b) onto swivel (2e).

Attach shade (3c) to lamp holder (3e) and secure with shade connector (3d). Install the recommended lamp (3b) (not provided) (referred on the socket label for maximum wattage and type) to fixture socket.